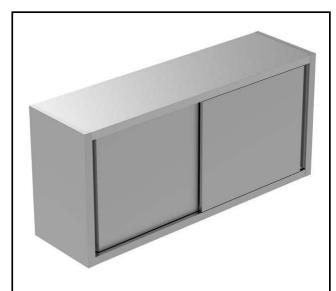

## PLUS - Static Preparation 1400 mm Wall Cupboard with 2 Sliding Doors

| ITEM #  |  |  |
|---------|--|--|
| MODEL # |  |  |
| NAME #  |  |  |
| SIS #   |  |  |
|         |  |  |
| AIA#    |  |  |

134078 (GPS1400E)

Wall Cupboard with 1 shelf and 2 sliding doors, 1400mm

# PLUS - Static Preparation 1400 mm Wall Cupboard with 2 Sliding Doors