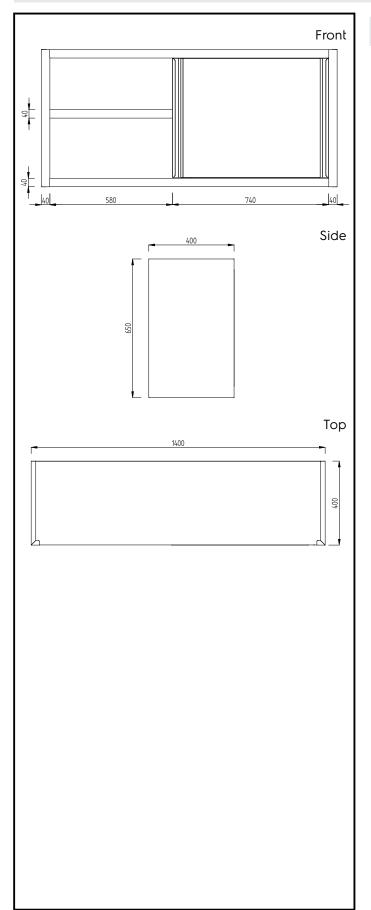

## **Key Information:**

Cabinet width:

134078 (GPS1400E) 1320 mm Cabinet depth: 360 mm Cabinet height: 580 mm N° of doors: 2 External dimensions, Width: 1400 mm External dimensions, Depth: 400 mm External dimensions, Height: 650 mm 35 kg Net weight: